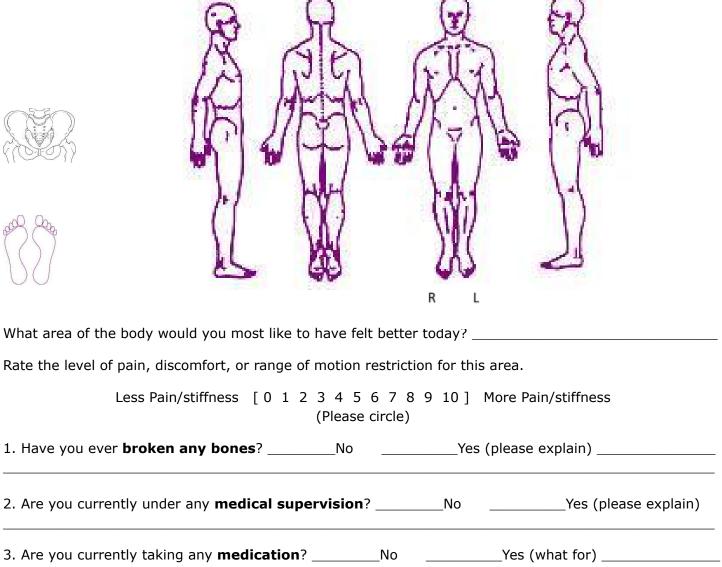

Place an "X" in the areas on the figures below where you currently have pain, discomfort, or range of motion restriction.

LBX LBII

| 4. Have you ever had any <b>surgery</b> ?NoNo                                      |          | _Yes (plea  | se explain)     |              |
|------------------------------------------------------------------------------------|----------|-------------|-----------------|--------------|
| 5. Have you ever had any cortisone injections?                                     | No       |             | Yes (please exp | olain)       |
| 6. Have you ever had any <b>serious injury or accident</b> ?                       |          | No          | Yes (plea       | ase explain) |
| 7. Do you have any <b>hardware, implants, or patches</b> (please explain)          | -        | -           |                 | Yes          |
| 8. Have you had <b>cancer, osteoporosis,</b> or any other m                        | najor me | edical cond | ition?          |              |
| 9. Do you have any other <b>medical condition</b> , physicalNoYes (please explain) |          |             |                 |              |
|                                                                                    |          |             |                 |              |